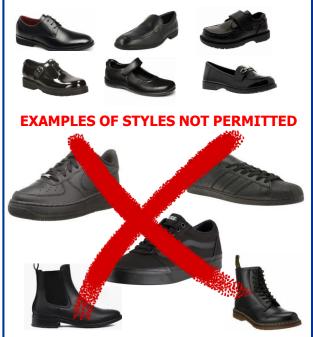

#### **Shoes**

- Black, sensible shoes that can be polished.
- No boots
- No trainer type shoes, flashes or logos