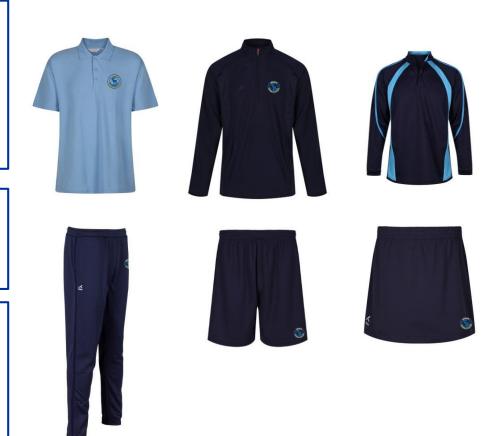

# **Hartismere School PE/Games Kit Guidance**

- Sky blue polo shirt with school logo (compulsory)
- Navy microfleece with school logo (compulsory)
- Navy/sky reversible rugby/games shirt (optional)
- Navy games shorts with school logo(compulsory)
- Navy skort with logo (optional)
- Navy cuffed track pants or navy sport leggings (optional)
- Football boots
- White trainers
- Navy turnover sports socks
- White socks