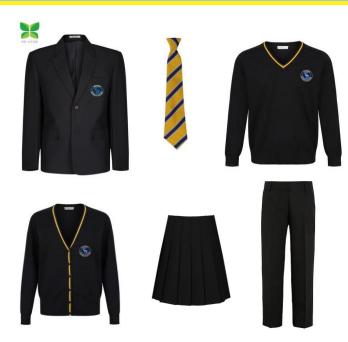

# School jumper or cardigan (compulsory)

black, with school logo

### **Blazer (optional)**

black, with school logo

## Plain white shirt (compulsory)

- Plain white shirt with a collar
- Short or long sleeves
- Top button fastened
- Tucked into skirt or trousers

#### Tie (compulsory)

- Knots within one button of the collar
- Fat end longer than the thin

#### Plain black trousers

- Full length
- Plain in cut and pattern
- Traditional school style
- Covering the ankle
- Not jeans, cargo, skinny fit or leggings

# Plain black pleated skirt (optional)

- No shorter than 1" above the knee
- Waistband must not be rolled over